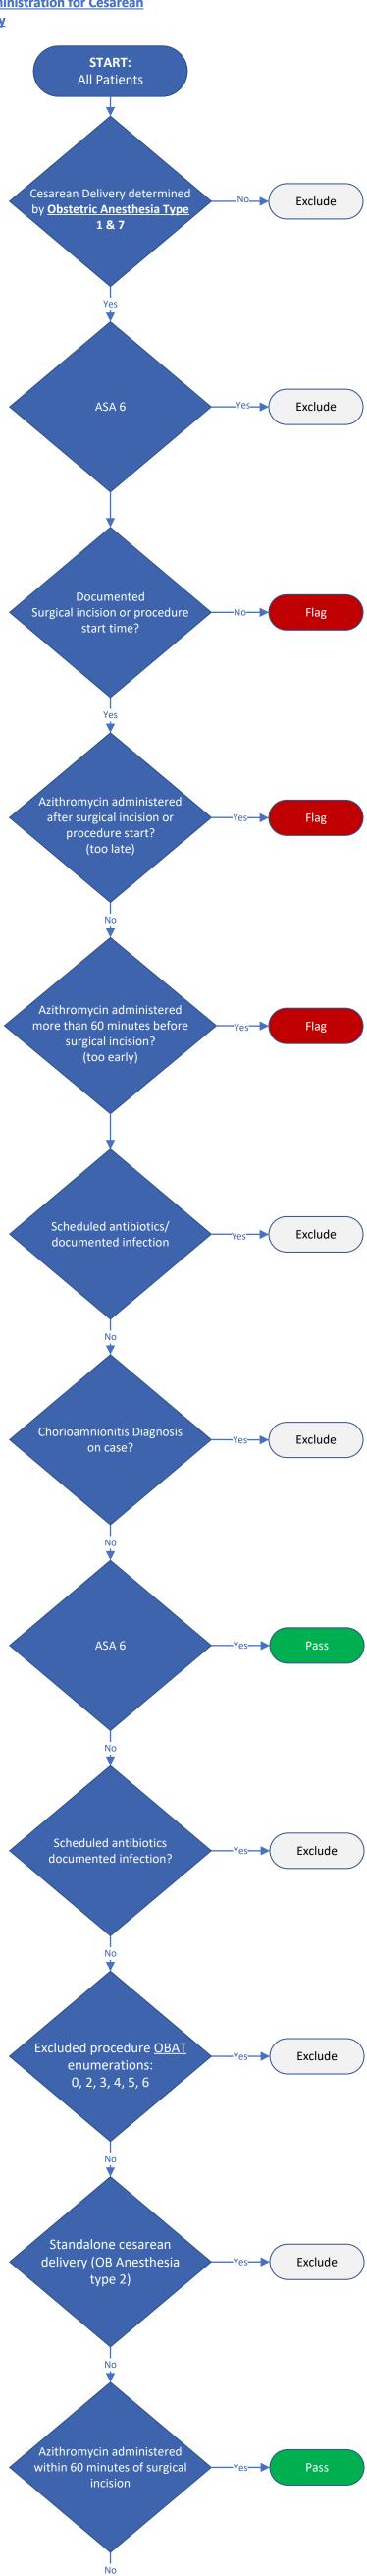

## <u>ABX-06-OB : Azithromycin administration for Cesarean</u> <u>Delivery</u>

ABX-06-OB: Percentage of Non-elective cesarean cases in which azithromycin was administered 60 minutes before surgical incision.

No azithromycin administered

Flag

## Measure Start Time: 60 minutes before me

60 minutes before measure end time (see below). For Vancomycin, 120 minutes before measure end time.

## Measure End Time: 50235 Surgical Incisi

50235 Surgical Incision Time (latest if multiple available), if not available then 50006 AACD Procedure Start Date/Time (latest if multiple available).